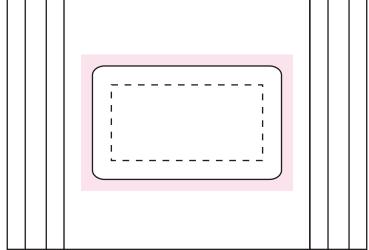

– – Safe Print Area: 40mmW x 30mmH

Image Impression Only NOT to Scale

Sticker 50x30mm

100%

Sticker Size: 50mmW x 30mmH

Bleed: 3mm (56mmW x 36mmH)

– – Safe Print Area: 40mmW x 20mmH

When artwork is printed, there can be movement of up to 3mm Bag size may vary from what is shown, Please call if bag dimensions are critical