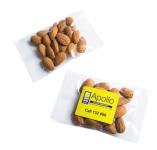

## Product Code : CC050X25

Description : Cello bag filled with 25g Raw Almonds

Order# :

Company Name :

Contact :

Sticker Size : 50mmW x 40mmH

Print Colour : Customer must provide PMS Colour print guide

Quantity :