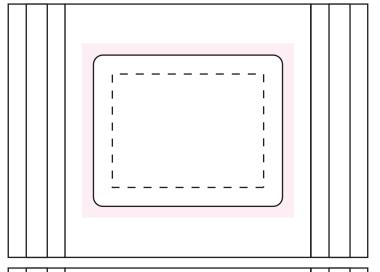

## ART APPROVAL

All colours used in this document are indicative only and they may vary across a variety of printing techniques and confectionery

Sticker 50x40mm

100%

Sticke Size: 50mmW x 40mmH

Bleed: 3mm (56mmW x 46mmH)

– – Safe Print Area: 40mmW x 30mmH

Image Impression Only NOT to Scale

Sticker 50x30mm

100%

Sticker Size: 50mmW x 30mmH

Bleed: 3mm (56mmW x 36mmH)

– – Safe Print Area: 40mmW x 20mmH

When artwork is printed, there can be movement of up to 3mm Bag size may vary from what is shown, Please call if bag dimensions are critical